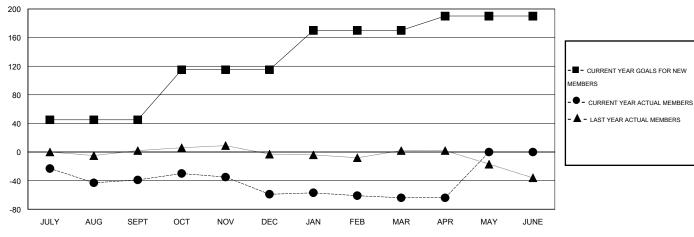

## GOALS AND ACTUAL MEMBERS CUMULATIVE

| DROPPED CLUBS: 2  DROPPED MEMBERS |                 | 38 CLUBS OF 56 ADDED 1 OR MORE NEW MEMBERS | GENDER DISTRIBUTION  MALE 957 (62.06  FEMALE 585 (37.94 | •          |
|-----------------------------------|-----------------|--------------------------------------------|---------------------------------------------------------|------------|
| DECEASED  CLUB CANCELLED  OTHER   | 21<br>26<br>142 | CLICK HERE FOR HEALTH ASSESSMENT DATA      | FAMILY UNIT MEMBERS HEAD OF HOUSEHOLD                   | 350<br>170 |
| TOTAL                             | 189             |                                            | NON-HEAD OF HOUSEHOLD                                   | 180        |

## LOCATION CALIFORNIA

GMT CA 1

| Clubs                 |                  |           |                  |                  | Members               |                    |                                     |                    |                  |
|-----------------------|------------------|-----------|------------------|------------------|-----------------------|--------------------|-------------------------------------|--------------------|------------------|
| RESULTS FOR 2014-2015 |                  |           |                  |                  | RESULTS FOR 2014-2015 |                    |                                     |                    |                  |
| QUARTER               | NEW CLUB<br>GOAL | NEW CLUBS | DROPPED<br>CLUBS | NET<br>GAIN/LOSS | QUARTER               | NEW MEMBER<br>GOAL | CHARTER AND<br>NEW MEMBERS<br>ADDED | DROPPED<br>MEMBERS | NET<br>GAIN/LOSS |
| JULY/AUG/SEPT         | 1                | 0         | 0                | 0                | JULY/AUG/SEPT         | 45                 | 19                                  | 58                 | -39              |
| OCT/NOV/DEC           | 2                | 0         | 2                | -2               | OCT/NOV/DEC           | 70                 | 58                                  | 78                 | -20              |
| JAN/FEB/MAR           | 1                | 0         | 0                | 0                | JAN/FEB/MAR           | 55                 | 35                                  | 40                 | -5               |
| APR/MAY/JUNE          | 0                | 0         | 0                | 0                | APR/MAY/JUNE          | 20                 | 13                                  | 13                 | 0                |