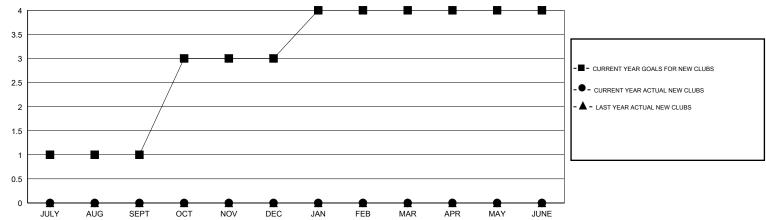

## GOALS AND ACTUAL NEW CLUBS CUMULATIVE

## LOCATION CALIFORNIA

GMT CA 1

| Clubs                 |                  |           |                  |                  | Members               |                    |                                     |                    |                  |
|-----------------------|------------------|-----------|------------------|------------------|-----------------------|--------------------|-------------------------------------|--------------------|------------------|
| RESULTS FOR 2014-2015 |                  |           |                  |                  | RESULTS FOR 2014-2015 |                    |                                     |                    |                  |
| QUARTER               | NEW CLUB<br>GOAL | NEW CLUBS | DROPPED<br>CLUBS | NET<br>GAIN/LOSS | QUARTER               | NEW MEMBER<br>GOAL | CHARTER AND<br>NEW MEMBERS<br>ADDED | DROPPED<br>MEMBERS | NET<br>GAIN/LOSS |
| JULY/AUG/SEPT         | 1                | 0         | 0                | 0                | JULY/AUG/SEPT         | 45                 | 19                                  | 58                 | -39              |
| OCT/NOV/DEC           | 2                | 0         | 2                | -2               | OCT/NOV/DEC           | 70                 | 58                                  | 78                 | -20              |
| JAN/FEB/MAR           | 1                | 0         | 0                | 0                | JAN/FEB/MAR           | 55                 | 35                                  | 40                 | -5               |
| APR/MAY/JUNE          | 0                | 0         | 0                | 0                | APR/MAY/JUNE          | 20                 | 13                                  | 13                 | 0                |